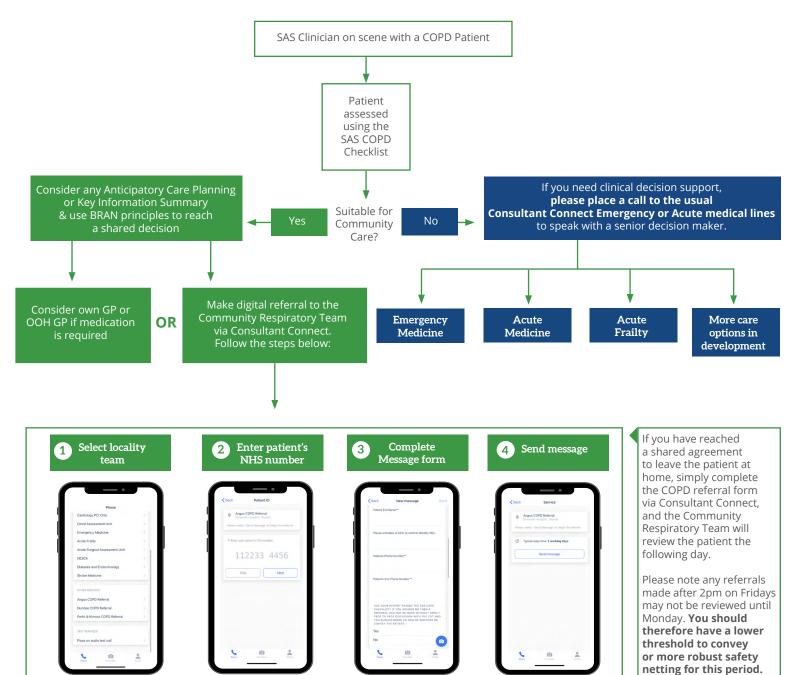

## Consultant Connect has been working with the Scottish Ambulance Service in Tayside to support the development of a new COPD pathway to ensure patients with long-term respiratory conditions receive the right care, in the right place, at the right time.

Please see below details of this pathway as well as a step-by-step guide of how to access Consultant Connect to help navigate your patient to the most appropriate care.

Scan the QR code to download the free Consultant Connect App.